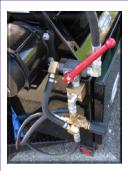

Heavy-Duty Trailer

Rear View Eagle Jetter

For safety and convenience all Eagle 200 Trailer Jetters come equipped with the jetting controls located at the rear of the trailer within easy reach of the jetting hose reel (engine start/stop, engine throttle, flow on/off, pressure adjustment, pressure gauge, hose pulsation, and hose reel speed control). Built to feel and function like jetters 3 times the cost. The hose reel features a high torque <sup>1</sup>/<sub>2</sub> HP rewind motor and our solid state speed control

with a speed knob for adjustment, and power wind and un-wind. The trailer is constructed of 4" x 2" box

tubing and has a lifetime framework warranty. Rated at 3500 GVW w/electric brakes and break away control the Eagle 200 is built to be towed when full of water. A large, heavy-gauge steel tool bin is located at the rear of the trailer for storage of jetting tools and other gear.

Superior Construction and Design, makes our Jetters the most powerful and reliable jetters you can buy...

Mounted flow and Pressure Controls

All Operational controls are mounted near the Jetting Hose Reel