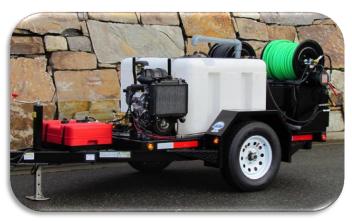

Heavy-Duty Trailer

Rear View Eagle Jetter

For safety and convenience all Eagle 200 Trailer Jetters come equipped with the jetting controls located at the rear of the trailer within easy reach of the jetting hose reel (engine start/stop, engine throttle, flow on/off, pressure adjustment, pressure gauge, hose pulsation, and hose reel speed control). Built to feel and function like jetters 3 times the cost. The hose reel features a high torque <sup>1</sup>/<sub>2</sub> HP rewind motor and our solid state speed control

with a speed knob for adjustment, and power wind and un-wind. The trailer is constructed of 4" x 2" box

tubing and has a lifetime framework warranty. Rated at 3500 GVW w/electric brakes and break away control the Eagle 200 is built to be towed when full of water. A large, heavy-gauge steel tool bin is located at the rear of the trailer for storage of jetting tools and other gear.