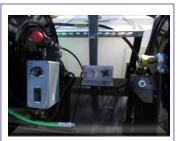

Heavy-Duty Trailer

Rear View Eagle Jetter

For safety and convenience all Eagle 200 Trailer Jetters come equipped with the jetting controls located at the rear of the trailer within easy reach of the jetting hose reel (engine start/stop, engine throttle, flow on/off, pressure adjustment, pressure gauge, hose pulsation, and hose reel speed control). Built to feel and function like jetters 3 times the cost. The hose reel features a high torque <sup>1</sup>/<sub>2</sub> HP rewind motor and our solid state speed control

with a speed knob for adjustment, and power wind and un-wind. The trailer is constructed of 4" x 2" box

tubing and has a lifetime framework warranty. Rated at 3500 GVW w/electric brakes and break away control the Eagle 200 is built to be towed when full of water. A large, heavy-gauge steel tool bin is located at the rear of the trailer for storage of jetting tools and other gear.

Superior Construction and Design, makes our Jetters the most powerful and reliable jetters you can buy...

Mounted flow and Pressure Controls

All Operational controls are mounted near the Jetting Hose Reel