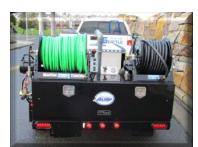

Heavy-Duty Trailer

Rear View Eagle Jetter

For safety and convenience all Eagle 200 Trailer Jetters come equipped with the jetting controls located at the rear of the trailer within easy reach of the jetting hose reel (engine start/stop, engine throttle, flow on/off, pressure adjustment, pressure gauge, hose pulsation, and hose reel speed control). Built to feel and function like jetters 3 times the cost. The hose reel features a high torque <sup>1</sup>/<sub>2</sub> HP rewind motor and our solid state speed control

Superior Construction and Design, makes our Jetters the most powerful and reliable jetters you can buy...

Mounted flow and Pressure Controls

All Operational controls are mounted near the Jetting Hose Reel